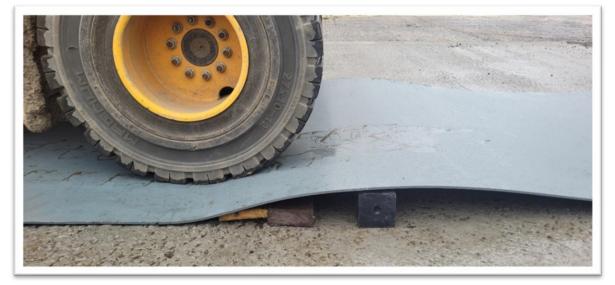

## **CCOSHCCT-Flex** The recycled alternative

Ecosheet Flex is a cost effective and highly versatile product which can be used in a variety of applications.

Typical uses include Ground Protection Mats, Animal Housing, Horseboxes, Trailers, Stables, Pig Pens, Cladding, Skateboard Ramps - this list is endless...