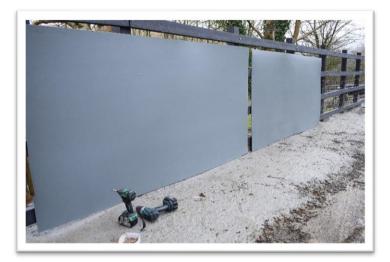

## **CCOSHCCT-Flex** The recycled alternative

Ecosheet Flex is a cost effective and highly versatile product which can be used in a variety of applications.

Typical uses include Ground Protection Mats, Animal Housing, Horseboxes, Trailers, Stables, Pig Pens, Cladding, Skateboard Ramps - this list is endless...

- $\checkmark$  Ecosheet flex is made from 100% re-cycled waste and is fully recyclable
- $\checkmark$  Manufactured from post-consumer waste including packaging
- $\checkmark$  Comes as standard in Grey with a smooth finish both sides
- ✓ Ecosheet Flex can be bent, cut, punched, routed and shaped to practically any specification.
- $\checkmark$  Can be pressure washed and wiped clean
- $\checkmark~$  it is Chew Resistant and is Non- Toxic.
- $\checkmark$  Won't become brittle when exposed to sunlight, it absorbs UV Rays
- ✓ Can act as an insulator