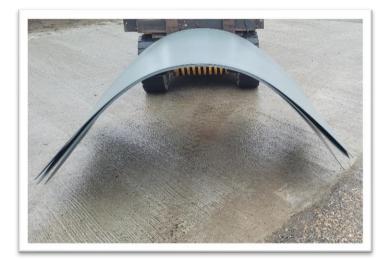

## **CCOSHCCT-Flex** The recycled alternative

Ecosheet Flex is a cost effective and highly versatile product which can be used in a variety of applications.

Typical uses include Ground Protection Mats, Animal Housing, Horseboxes, Trailers, Stables, Pig Pens, Cladding, Skateboard Ramps - this list is endless...